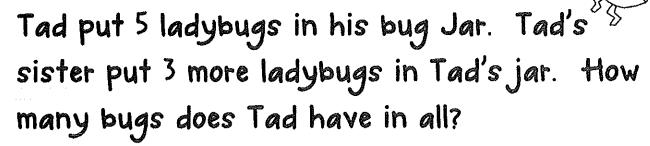

### Tad's Bug Jar

| My Equation: |  |
|--------------|--|
| +            |  |

Seeress

| My           | Answer: |      |
|--------------|---------|------|
| and a second |         | bugs |

Complete the subtraction sentence.