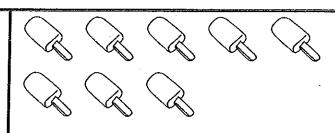

#### **Cupcake Addition**

Add the cupcakes and write the answer on the line.

Draw the missing cupcakes.