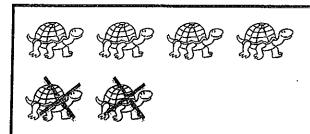

#### **Cupcake Addition**

Add the cupcakes and write the answer on the line.

Draw the missing cupcakes.