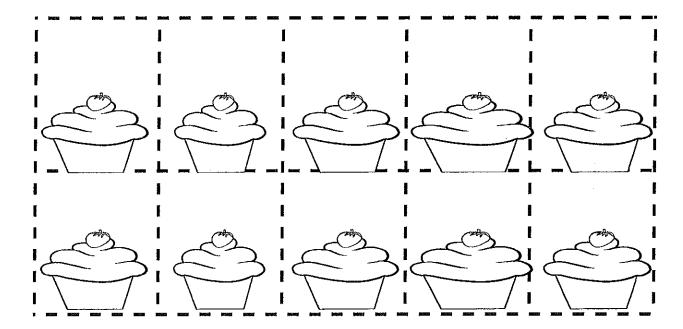

#### Cupcake Addition

Name\_\_\_\_

Use the cupcakes to help solve the problems.

Clipart created by Jeanette Baker of Jason's Online Classroom (www.teacherspayteachers.com/store/Jasons-Online-Classroom)

Name:

#### **Cupcake Addition**

Add the cupcakes and write the answer on the line.

Draw the missing cupcakes.