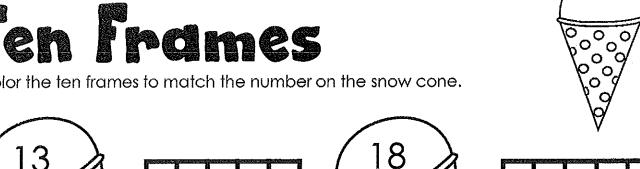

#### Cupcake Addition



Name\_\_\_\_

Use the cupcakes to help solve the problems.





Clipart created by Jeanette Baker of Jason's Online Classroom (www.teacherspayteachers.com/store/Jasons-Online-Classroom)



Name:

## ien Frames

Color the ten frames to match the number on the snow cone.





























Name

#### Plant a Tree

Count and connect. Begin at the star. 13















19e

33•

3 10

**e**20

**e**22

290

**•**18













21







**-28** 





Teacher: See "Crayon Resist" and "Holiday Mood" on page 1 for suggested activities.

Name:

### Fun In The Sun







Kindergartenpals1@blogspo....om

Let's Add! Name

### Tad's Bug Jar







| My Equation: |  |
|--------------|--|
| +            |  |

Seeress

| My           | Answer: |      |
|--------------|---------|------|
| and a second |         | bugs |

Complete the subtraction sentence.

Name\_\_\_\_













Name\_\_\_\_\_Date\_\_\_\_

#### Diggin' For Bones



Directions: Use the bone picture cards to solve the addition problems.

$$6.2 + 0 =$$

$$8.7 + 2 =$$

$$|0.9 + | =$$



OTAPA