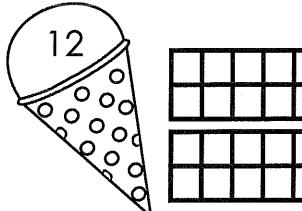

#### Cupcake Addition



Name\_\_\_\_

Use the cupcakes to help solve the problems.





Clipart created by Jeanette Baker of Jason's Online Classroom (www.teacherspayteachers.com/store/Jasons-Online-Classroom)



Name:

## ien Frames

Color the ten frames to match the number on the snow cone.





























Name

#### Plant a Tree

Count and connect. Begin at the star. 13















19e

33•

3 10

**e**20

**e**22

290

**•**18













21







**-28** 





Teacher: See "Crayon Resist" and "Holiday Mood" on page 1 for suggested activities.

Name:

### Fun In The Sun







Kindergartenpals1@blogspo....om

Let's Add! Name

### Tad's Bug Jar







| My Equation: |  |
|--------------|--|
| +            |  |

Seeress

| My           | Answer: |      |
|--------------|---------|------|
| and a second |         | bugs |

Complete the subtraction sentence.

Name\_\_\_\_













Name\_\_\_\_\_Date\_\_\_\_

#### Diggin' For Bones



Directions: Use the bone picture cards to solve the addition problems.

$$6.2 + 0 =$$

$$8.7 + 2 =$$

$$|0.9 + | =$$



OTAPA West 20