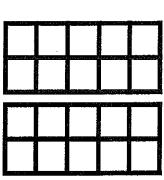

#### Cupcake Addition



Name\_\_\_\_

Use the cupcakes to help solve the problems.





Clipart created by Jeanette Baker of Jason's Online Classroom (www.teacherspayteachers.com/store/Jasons-Online-Classroom)



Name:

## ien Frames

Color the ten frames to match the number on the snow cone.





























Name

#### Plant a Tree

Count and connect. Begin at the star. 13















19e

33•

3 10

**e**20

**e**22

290

**•**18













21







**-28** 





Teacher: See "Crayon Resist" and "Holiday Mood" on page 1 for suggested activities.

Name:

### Fun In The Sun







Kindergartenpals1@blogspo....om

Let's Add! Name

### Tad's Bug Jar







| My Equation: |  |
|--------------|--|
| +            |  |

Seeress

| My           | Answer: |      |
|--------------|---------|------|
| and a second |         | bugs |

Complete the subtraction sentence.

Name\_\_\_\_













Name\_\_\_\_\_Date\_\_\_\_

#### Diggin' For Bones



Directions: Use the bone picture cards to solve the addition problems.

$$6.2 + 0 =$$

$$8.7 + 2 =$$

$$|0.9 + | =$$



OTAPA West 2012

# Frog Splash