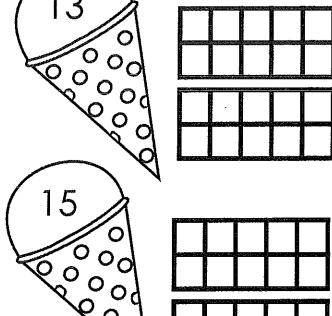

#### Cupcake Addition



Name\_\_\_\_

Use the cupcakes to help solve the problems.





Clipart created by Jeanette Baker of Jason's Online Classroom (www.teacherspayteachers.com/store/Jasons-Online-Classroom)



Name:

## ien Frames

Color the ten frames to match the number on the snow cone.





























Name

#### Plant a Tree

Count and connect. Begin at the star. 13















19e

33•

3 10

**e**20

**e**22

290

**•**18













21







**-28** 





Teacher: See "Crayon Resist" and "Holiday Mood" on page 1 for suggested activities.

Name:

### Fun In The Sun







Kindergartenpals1@blogspo....om

Let's Add! Name

### Tad's Bug Jar







| My Equation: |  |
|--------------|--|
| +            |  |

Seeress

| My           | Answer: |      |
|--------------|---------|------|
| and a second |         | bugs |

Complete the subtraction sentence.

Name\_\_\_\_













Name\_\_\_\_\_Date\_\_\_\_

#### Diggin' For Bones



Directions: Use the bone picture cards to solve the addition problems.

$$6.2 + 0 =$$

$$8.7 + 2 =$$

$$|0.9 + | =$$



OTAPA W