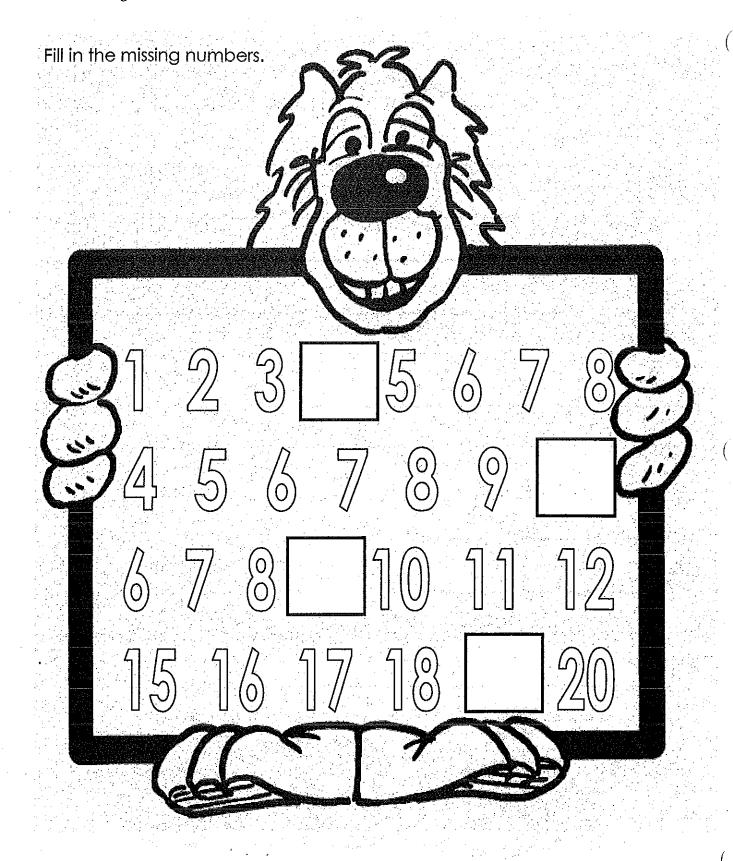

#### Cupcake Addition



Name\_\_\_\_

Use the cupcakes to help solve the problems.





Clipart created by Jeanette Baker of Jason's Online Classroom (www.teacherspayteachers.com/store/Jasons-Online-Classroom)



Name:

## ien Frames

Color the ten frames to match the number on the snow cone.





























Name

#### Plant a Tree

Count and connect. Begin at the star. 13















19e

33•

3 10

**e**20

**e**22

290

**•**18













21







**-28** 





Teacher: See "Crayon Resist" and "Holiday Mood" on page 1 for suggested activities.

Name:

### Fun In The Sun







Kindergartenpals1@blogspo....om

Let's Add! Name

### Tad's Bug Jar







| My Equation: |  |
|--------------|--|
| +            |  |

Seeress

| My           | Answer: |      |
|--------------|---------|------|
| and a second |         | bugs |

Complete the subtraction sentence.

Name\_\_\_\_













Name\_\_\_\_\_Date\_\_\_\_

#### Diggin' For Bones



Directions: Use the bone picture cards to